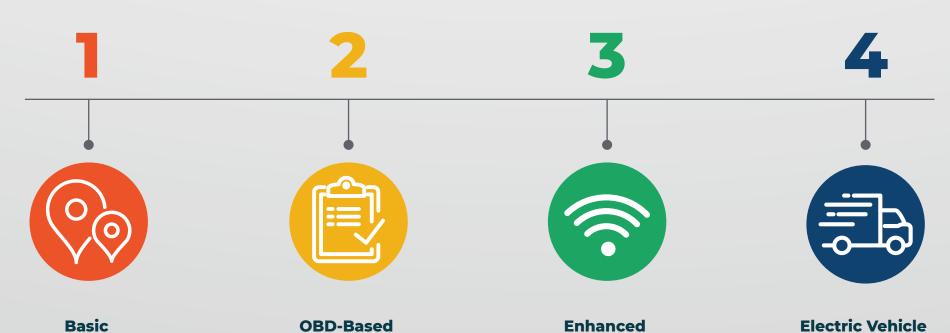

### **The 4 Levels of Telematics**

GPS Tracking

Remote GPS vehicle tracking data transmitted to your online portal.

Telematics

On-board diagnostics help zero in on what's going on under the hood of each vehicle.

## Signals

Use CAN (Controller Area Network) Bus inputs by tapping into enhanced signals not readily available through the OBD port.

Support

The highest level, a robust system for coping with the complexities of electric vehicles.