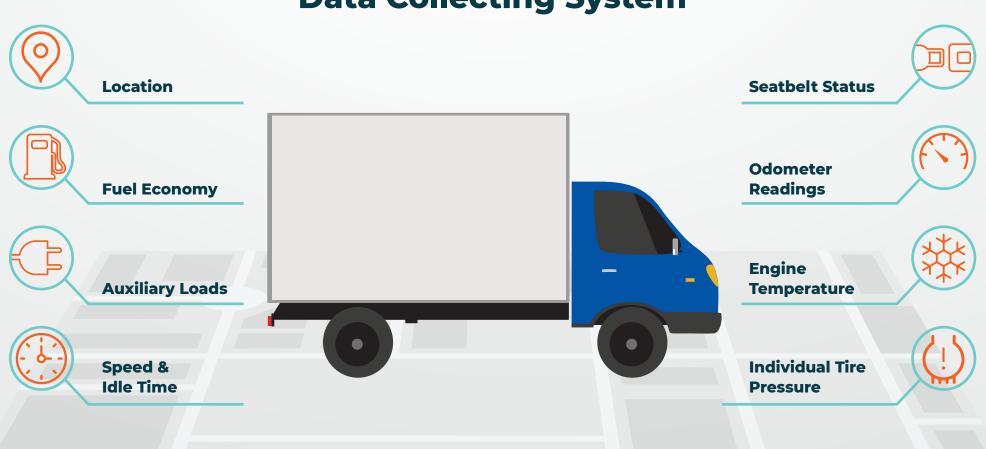

## **Data Collecting System**

- Geofences
- + Fuel Economy
- Vehicle Location
- Vehicle Speed& Idle Time

#### All of Level 1 PLUS:

- Hyper- AccurateTrip logs
- + Calculate Fuel Economy
- + Engine Temperature
- Diagnostic Trouble Code (DTC's) for specific machines.

#### All of Level 2 PLUS:

- + Auxiliary Loads
- Power take-off status
- + Individual tire pressure
- Seat belt status